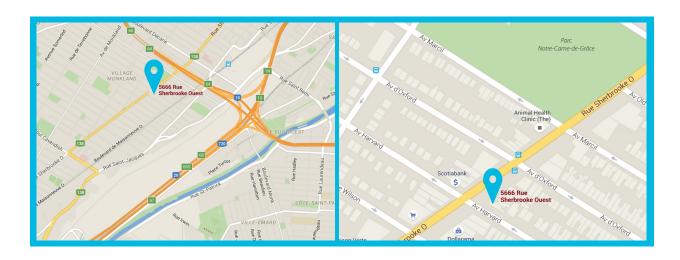

5666, Sherbrooke Street West Montreal (Quebec) H4A 1W7

514 375-4713 info@ophtalmoveterinaire.com

## From highway 15 (southbound):

Take exit 64, Sherbrooke street (road 138), St-Jacques street Follow south direction to Sherbrooke street Turn right on Sherbrooke (towards West) Pass Notre-Dame-de-Grace park on your right hand side The clinic is located on your left side (towards West) between Oxford street and Havard avenue.

## From highway 15 (Northbound) :

Take exit 64, Sherbrooke street (road 138)
Follow North to Sherbrooke street
Turn left on Sherbrooke street (towards West) passing above the highway
Pass Notre-Dame-de-Grace park on your right hand side
The clinic is located on your left side (towards West)
between Oxford street and Havard avenue